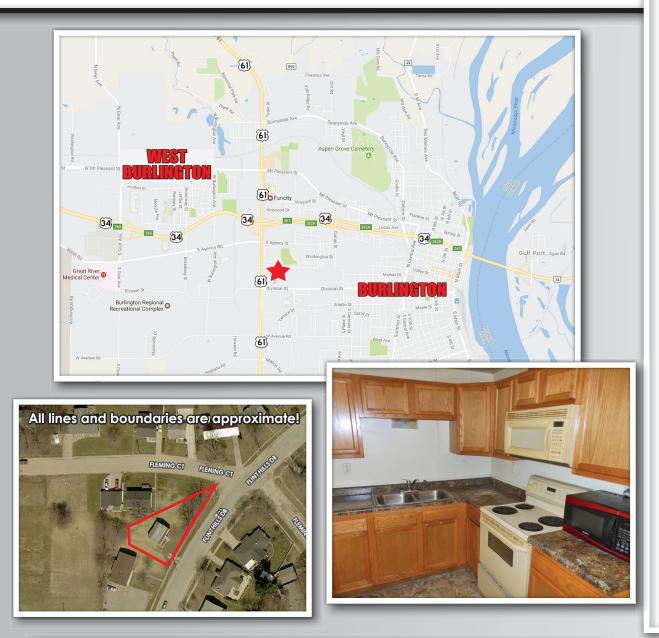

## **BURLINGTON, IOWA**

Auction held onsite at 3003 Flint Hills Drive, Burlington, Iowa

# 2 BEDROOM RANCH STYLE HOME

This home was built in 1941 with 720 sq.ft. of living space. The main level has a living room with carpet along with two bedrooms with carpet & closets and a <sup>3</sup>/<sub>4</sub> bathroom. Updated kitchen with refrigerator, electric stove, microwave and laundry hookups off of the kitchen.