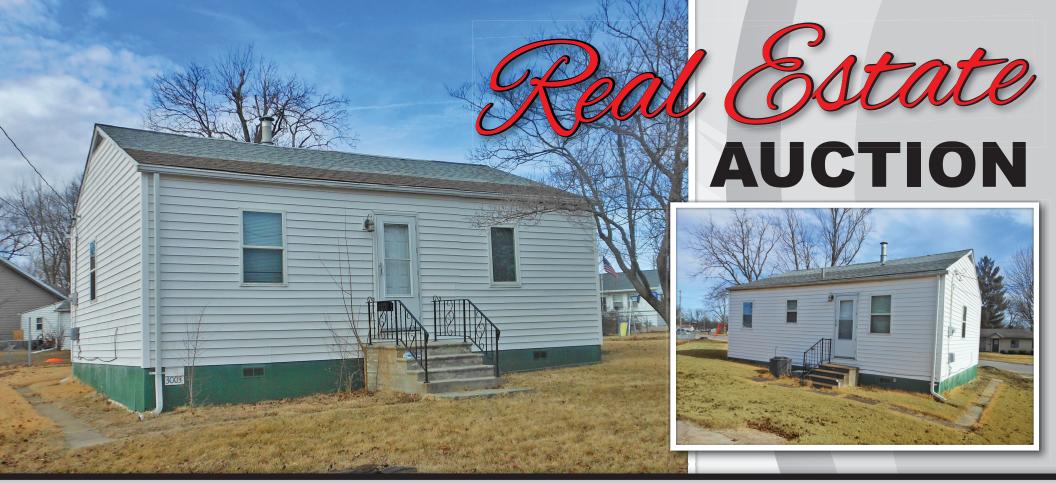

## **BURLINGTON, IOWA**

Auction held onsite at 3003 Flint Hills Drive, Burlington, Iowa

# 2 BEDROOM RANCH STYLE HOME

This home was built in 1941 with 720 sq.ft. of living space. The main level has a living room with carpet along with two bedrooms with carpet & closets and a <sup>3</sup>/<sub>4</sub> bathroom. Updated kitchen with refrigerator, electric stove, microwave and laundry hookups off of the kitchen.

The home has a Heil gas forced air furnace with central air, electric hot water heater, and breaker box. Situated on an irregular shaped corner lot.

Included: Refrigerator, Stove, Microwave

Real Estate Taxes Gross/Net: \$1,150.00